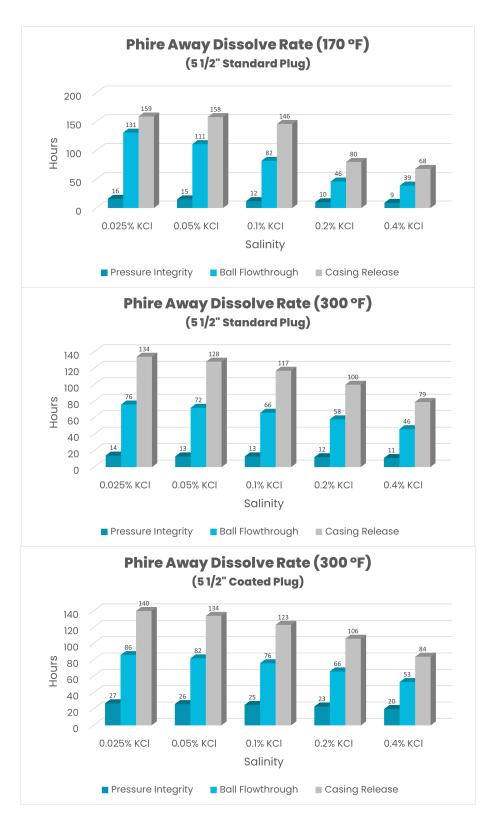

### **OVERVIEW**

The PHIRE AWAY Frac Plug is an ultrashort dissolvable frac plug that provides reliable zonal isolation during hydraulic fracturing. A compact all-metal design puts less material in the well, while the ductile metal sealing technology eliminates leak paths. Geometric sections are optimized for predictable dissolution, eliminating mill times.

#### **PRODUCT HIGHLIGHTS**

- Full metal seal to ensure no leaks
- Large bore and short length reduces material
- Interlocking slip design to resist backflow
- Predictive Dissolution in both fresh and saltwater
- Ball Drop or Ball in Place Operation
- Coating available for high temperature/high salinity environments

#### **350 Degrees F** Temperature Rating

99.4% Dissolvable Material

PHIRE AWAY

| Casing Size        | OD    | ID    | Set Length | Pressure Rating | Temp Rating |
|--------------------|-------|-------|------------|-----------------|-------------|
| 4.50" 11.6 - 13.5# | 3.64" | 1.1"  | 3.5"       | 10,000 PSI      | 350 °F      |
| 5.0" 18 - 21.4#    | 3.85" | 1.2"  | 3.5"       | 10,000 PSI      | 350 °F      |
| 5.5" 20 - 23#      | 4.34" | 1.38" | 3.5"       | 10,000 PSI      | 350 °F      |
| 6.0" 22.3#         | 4.85" | 1.48" | 3.5"       | 10,000 PSI      | 350 °F      |