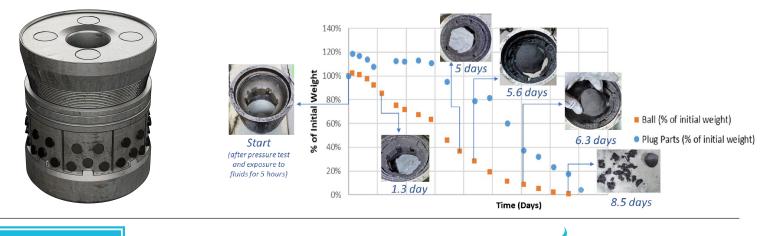

### **OVERVIEW**

The PHIRE AWAY Frac Plug is an ultrashort dissolvable frac plug that provides reliable zonal isolation during hydraulic fracturing. A compact all-metal design puts less material in the well, while the ductile metal sealing technology eliminates leak paths. Geometric sections are optimized for predictable dissolution, eliminating mill times.

#### **PRODUCT HIGHLIGHTS**

- Full metal seal to ensure no leaks
- Large bore and short length reduces material
- Interlocking slip design to resist backflow
- Predictive Dissolution in both fresh and saltwater
- Ball Drop or Ball in Place Operation
- Coating available for high temperature/high salinity environments