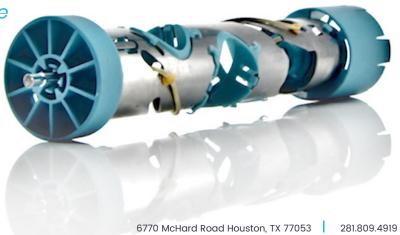

# THE FIRST FULLY AUTOMATIC PERFORATING SYSTEM

Easy to implement. Easy to learn. Easier to use.

Wellmatics has changed what is expected of a gun system by providing one that is delivered to the wellsite ready to go. Simply take it out of the box, screw one end of the gun to the other, and the PHIRE REFLEX system takes care of the rest; with its patent pending, self-arming mechanism. This fully disposal system, that is brand new with each use, has no redress or reused parts eliminating human error at the wellsite.

## **AUTOMATIC ARMING**

Simply screw the guns together and the system automatically arms

## **FULLY DISPOSABLE**

Brand new with each use & no redress