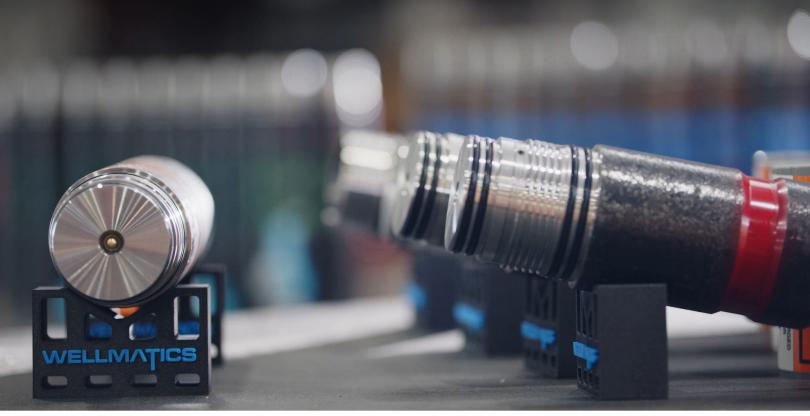

# THE FIRST FULLY AUTOMATIC PERFORATING SYSTEM

Easy to implement. Easy to learn. Easier to use.

Wellmatics has changed what is expected of a gun system by providing one that is delivered to the wellsite ready to go. Simply take it out of the box, screw one end of the gun to the other, and the PHIRE REFLEX system takes care of the rest; with its patent pending, self-arming mechanism. This fully disposal system, that is brand new with each use, has no redress or reused parts eliminating human error at the wellsite.

#### THE WELLMATICS DIFFERENCE

Having a proven perforating gun system can make or break your success at the wellsite. Beat the challenges of logistics, personnel, and consistent service quality with PHIRE REFLEX. Automatic functionality allows streamlined operations that transports easily, is simple to manage while in use, and replicates success from crew to crew.

## **AUTOMATIC ARMING**

Simply screw the guns together and the system automatically arms