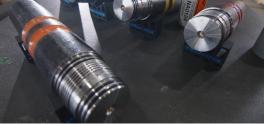

## **FULLY DISPOSABLE**

Brand new with each use & no redress

- Shaped charge up to 30 grams
- Available in RDX / HMX
- Replaces the need for separate 3.125" and 3.375" systems
- Gun Swell less than 3.5" any phasing or length
- Available in 1-18 shots per gun

Every **PHIRE REFLEX** gun undergoes a rigorous quality control process within our state-of-the-art facility prior to being delivered to your wellsite utilizing the following: