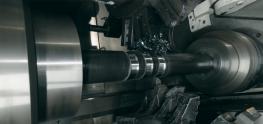

- Shaped charge up to 30 grams
- Available in RDX / HMX
- Replaces the need for separate 3.125" and 3.375" systems
- Gun Swell less than 3.5" any phasing or length
- Available in 1-18 shots per gun

Every **PHIRE REFLEX** gun undergoes a rigorous quality control process within our state-of-the-art facility prior to being delivered to your wellsite utilizing the following:

## **AUTOMATED ASSEMBLY**

Delivered fully assembled, including all explosive components